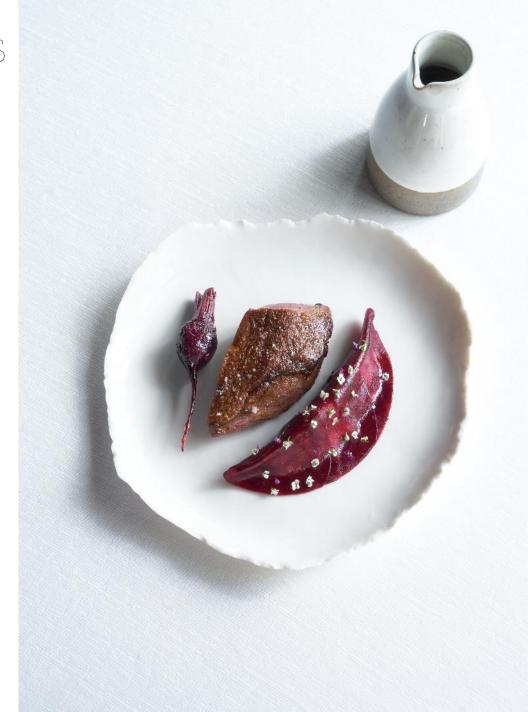

## 

Inspired by 18th century ornamental greenhouses, the restaurant La Grand'Vigne offers you a trip into *Terre de Vignes* as a return to basics.

### Example of menu:

- Brittany langoustine au naturel (tartare), olive oil, yuzu juice, lime microplane sauce
- Pecten Maximus from diving, just seared and with mother-of-pearl, contised with Dordogne black truffle
- Meringue, citrus fruit and sea fennel

From 185€ per person, excluding drink.

Unique menu for all guests.

Privatization of the restaurant from 21 guests.

Up to 38 place settings.