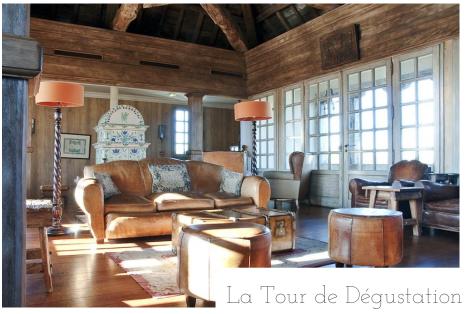

## OUR MEETING ROOMS

## CAPACITY AND LAYOUT OF OUR MEETING ROOMS

|                              |         | U-shaped layout | Class                                                                                                                                                                                                                                                                                                                                                                                                                                                                                                                                                                                                                                                                                                                                                                                                                                                                                                                                                                                                                                                                                                                                                                                                                                                                                                                                                                                                                                                                                                                                                                                                                                                                                                                                                                                                                                                                                                                                                                                                                                                                                                                          | Theater | Cooking class                          |
|------------------------------|---------|-----------------|--------------------------------------------------------------------------------------------------------------------------------------------------------------------------------------------------------------------------------------------------------------------------------------------------------------------------------------------------------------------------------------------------------------------------------------------------------------------------------------------------------------------------------------------------------------------------------------------------------------------------------------------------------------------------------------------------------------------------------------------------------------------------------------------------------------------------------------------------------------------------------------------------------------------------------------------------------------------------------------------------------------------------------------------------------------------------------------------------------------------------------------------------------------------------------------------------------------------------------------------------------------------------------------------------------------------------------------------------------------------------------------------------------------------------------------------------------------------------------------------------------------------------------------------------------------------------------------------------------------------------------------------------------------------------------------------------------------------------------------------------------------------------------------------------------------------------------------------------------------------------------------------------------------------------------------------------------------------------------------------------------------------------------------------------------------------------------------------------------------------------------|---------|----------------------------------------|
| Les Tonneliers – 40m²        |         |                 | AND THE PERSON OF THE PERSON O |         |                                        |
| Ideal for 10 to 20<br>people | Comfort | 12              | 12                                                                                                                                                                                                                                                                                                                                                                                                                                                                                                                                                                                                                                                                                                                                                                                                                                                                                                                                                                                                                                                                                                                                                                                                                                                                                                                                                                                                                                                                                                                                                                                                                                                                                                                                                                                                                                                                                                                                                                                                                                                                                                                             | 24      |                                        |
|                              | Tight   | 16              | 16                                                                                                                                                                                                                                                                                                                                                                                                                                                                                                                                                                                                                                                                                                                                                                                                                                                                                                                                                                                                                                                                                                                                                                                                                                                                                                                                                                                                                                                                                                                                                                                                                                                                                                                                                                                                                                                                                                                                                                                                                                                                                                                             | 30      |                                        |
|                              | Maximum | 17              | 18                                                                                                                                                                                                                                                                                                                                                                                                                                                                                                                                                                                                                                                                                                                                                                                                                                                                                                                                                                                                                                                                                                                                                                                                                                                                                                                                                                                                                                                                                                                                                                                                                                                                                                                                                                                                                                                                                                                                                                                                                                                                                                                             | 36      |                                        |
| Les Vignerons – 60m²         |         |                 |                                                                                                                                                                                                                                                                                                                                                                                                                                                                                                                                                                                                                                                                                                                                                                                                                                                                                                                                                                                                                                                                                                                                                                                                                                                                                                                                                                                                                                                                                                                                                                                                                                                                                                                                                                                                                                                                                                                                                                                                                                                                                                                                |         |                                        |
| Ideal for 10 to 20<br>people | Comfort | 20              | 12                                                                                                                                                                                                                                                                                                                                                                                                                                                                                                                                                                                                                                                                                                                                                                                                                                                                                                                                                                                                                                                                                                                                                                                                                                                                                                                                                                                                                                                                                                                                                                                                                                                                                                                                                                                                                                                                                                                                                                                                                                                                                                                             | 30      |                                        |
|                              | Tight   | 22              | 18                                                                                                                                                                                                                                                                                                                                                                                                                                                                                                                                                                                                                                                                                                                                                                                                                                                                                                                                                                                                                                                                                                                                                                                                                                                                                                                                                                                                                                                                                                                                                                                                                                                                                                                                                                                                                                                                                                                                                                                                                                                                                                                             | 44      |                                        |
|                              | Maximum | 22              | 18                                                                                                                                                                                                                                                                                                                                                                                                                                                                                                                                                                                                                                                                                                                                                                                                                                                                                                                                                                                                                                                                                                                                                                                                                                                                                                                                                                                                                                                                                                                                                                                                                                                                                                                                                                                                                                                                                                                                                                                                                                                                                                                             | 50      |                                        |
| Les Commandeurs – 80m²       |         |                 |                                                                                                                                                                                                                                                                                                                                                                                                                                                                                                                                                                                                                                                                                                                                                                                                                                                                                                                                                                                                                                                                                                                                                                                                                                                                                                                                                                                                                                                                                                                                                                                                                                                                                                                                                                                                                                                                                                                                                                                                                                                                                                                                |         | ************************************** |
| Ideal for 10 to 20<br>people | Comfort | 20              | 16                                                                                                                                                                                                                                                                                                                                                                                                                                                                                                                                                                                                                                                                                                                                                                                                                                                                                                                                                                                                                                                                                                                                                                                                                                                                                                                                                                                                                                                                                                                                                                                                                                                                                                                                                                                                                                                                                                                                                                                                                                                                                                                             | 30      | 6                                      |
|                              | Tight   | 22              | 20                                                                                                                                                                                                                                                                                                                                                                                                                                                                                                                                                                                                                                                                                                                                                                                                                                                                                                                                                                                                                                                                                                                                                                                                                                                                                                                                                                                                                                                                                                                                                                                                                                                                                                                                                                                                                                                                                                                                                                                                                                                                                                                             | 50      | 8                                      |
|                              | Maximum | 22              | 20                                                                                                                                                                                                                                                                                                                                                                                                                                                                                                                                                                                                                                                                                                                                                                                                                                                                                                                                                                                                                                                                                                                                                                                                                                                                                                                                                                                                                                                                                                                                                                                                                                                                                                                                                                                                                                                                                                                                                                                                                                                                                                                             | 50      | 10                                     |