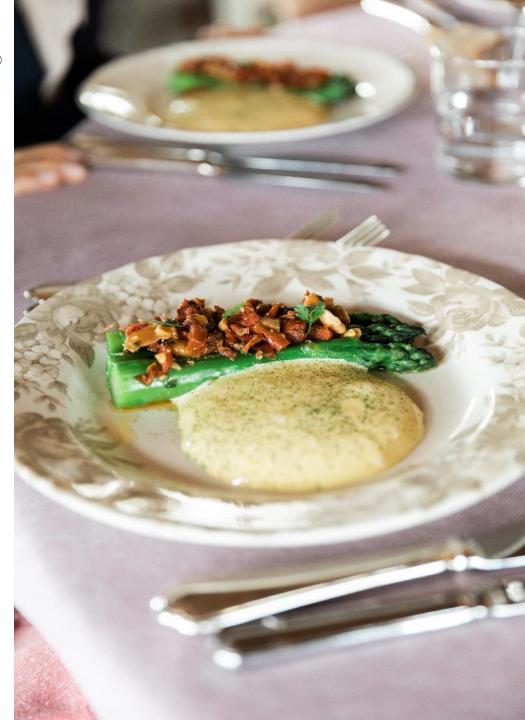

## 3 RESTAURANTS, 3 EXPERIENCES La Table du Lavoir

La Table du Lavoir serves delicious, unusual, bistro-style food with the finest seasonal products. In the 19th century, winegrower's wives would come here to use a wash house that has since been rebuilt stone by stone. Meat roasting in the huge period fireplace releases delicious smells while clients read menus written on antique laundry beaters.

### Example of menu:

- Chestnuts velouté, meltingly soft butternut squash
- Roasted hake, bergamot orange juice, cabbage
- Lemon meringue pie on shortbread biscuit

85€ per person Menu in 3 steps, with a cocktail, wine pairing, water & coffee. Unique menu for all guests. Up to 40 guests.

Please be informed that La Table du Lavoir cannot be privatized.