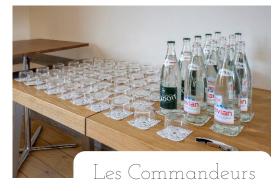

## CAPACITY AND LAYOUT OF OUR MEETING ROOMS

|                              |         | U-shaped layout | Class                                                                                                                                                                                                                                                                                                                                                                                                                                                                                                                                                                                                                                                                                                                                                                                                                                                                                                                                                                                                                                                                                                                                                                                                                                                                                                                                                                                                                                                                                                                                                                                                                                                                                                                                                                                                                                                                                                                                                                                                                                                                                                                          | Theater | Cooking class                          |
|------------------------------|---------|-----------------|--------------------------------------------------------------------------------------------------------------------------------------------------------------------------------------------------------------------------------------------------------------------------------------------------------------------------------------------------------------------------------------------------------------------------------------------------------------------------------------------------------------------------------------------------------------------------------------------------------------------------------------------------------------------------------------------------------------------------------------------------------------------------------------------------------------------------------------------------------------------------------------------------------------------------------------------------------------------------------------------------------------------------------------------------------------------------------------------------------------------------------------------------------------------------------------------------------------------------------------------------------------------------------------------------------------------------------------------------------------------------------------------------------------------------------------------------------------------------------------------------------------------------------------------------------------------------------------------------------------------------------------------------------------------------------------------------------------------------------------------------------------------------------------------------------------------------------------------------------------------------------------------------------------------------------------------------------------------------------------------------------------------------------------------------------------------------------------------------------------------------------|---------|----------------------------------------|
| Les Tonneliers – 40m²        |         |                 | AND THE PERSON OF THE PERSON O |         |                                        |
| Ideal for 10 to 20<br>people | Comfort | 12              | 12                                                                                                                                                                                                                                                                                                                                                                                                                                                                                                                                                                                                                                                                                                                                                                                                                                                                                                                                                                                                                                                                                                                                                                                                                                                                                                                                                                                                                                                                                                                                                                                                                                                                                                                                                                                                                                                                                                                                                                                                                                                                                                                             | 24      |                                        |
|                              | Tight   | 16              | 16                                                                                                                                                                                                                                                                                                                                                                                                                                                                                                                                                                                                                                                                                                                                                                                                                                                                                                                                                                                                                                                                                                                                                                                                                                                                                                                                                                                                                                                                                                                                                                                                                                                                                                                                                                                                                                                                                                                                                                                                                                                                                                                             | 30      |                                        |
|                              | Maximum | 17              | 18                                                                                                                                                                                                                                                                                                                                                                                                                                                                                                                                                                                                                                                                                                                                                                                                                                                                                                                                                                                                                                                                                                                                                                                                                                                                                                                                                                                                                                                                                                                                                                                                                                                                                                                                                                                                                                                                                                                                                                                                                                                                                                                             | 36      |                                        |
| Les Vignerons – 60m²         |         |                 |                                                                                                                                                                                                                                                                                                                                                                                                                                                                                                                                                                                                                                                                                                                                                                                                                                                                                                                                                                                                                                                                                                                                                                                                                                                                                                                                                                                                                                                                                                                                                                                                                                                                                                                                                                                                                                                                                                                                                                                                                                                                                                                                |         |                                        |
| Ideal for 10 to 20<br>people | Comfort | 20              | 12                                                                                                                                                                                                                                                                                                                                                                                                                                                                                                                                                                                                                                                                                                                                                                                                                                                                                                                                                                                                                                                                                                                                                                                                                                                                                                                                                                                                                                                                                                                                                                                                                                                                                                                                                                                                                                                                                                                                                                                                                                                                                                                             | 30      |                                        |
|                              | Tight   | 22              | 18                                                                                                                                                                                                                                                                                                                                                                                                                                                                                                                                                                                                                                                                                                                                                                                                                                                                                                                                                                                                                                                                                                                                                                                                                                                                                                                                                                                                                                                                                                                                                                                                                                                                                                                                                                                                                                                                                                                                                                                                                                                                                                                             | 44      |                                        |
|                              | Maximum | 22              | 18                                                                                                                                                                                                                                                                                                                                                                                                                                                                                                                                                                                                                                                                                                                                                                                                                                                                                                                                                                                                                                                                                                                                                                                                                                                                                                                                                                                                                                                                                                                                                                                                                                                                                                                                                                                                                                                                                                                                                                                                                                                                                                                             | 50      |                                        |
| Les Commandeurs – 80m²       |         |                 |                                                                                                                                                                                                                                                                                                                                                                                                                                                                                                                                                                                                                                                                                                                                                                                                                                                                                                                                                                                                                                                                                                                                                                                                                                                                                                                                                                                                                                                                                                                                                                                                                                                                                                                                                                                                                                                                                                                                                                                                                                                                                                                                |         | ************************************** |
| Ideal for 10 to 20<br>people | Comfort | 20              | 16                                                                                                                                                                                                                                                                                                                                                                                                                                                                                                                                                                                                                                                                                                                                                                                                                                                                                                                                                                                                                                                                                                                                                                                                                                                                                                                                                                                                                                                                                                                                                                                                                                                                                                                                                                                                                                                                                                                                                                                                                                                                                                                             | 30      | 6                                      |
|                              | Tight   | 22              | 20                                                                                                                                                                                                                                                                                                                                                                                                                                                                                                                                                                                                                                                                                                                                                                                                                                                                                                                                                                                                                                                                                                                                                                                                                                                                                                                                                                                                                                                                                                                                                                                                                                                                                                                                                                                                                                                                                                                                                                                                                                                                                                                             | 50      | 8                                      |
|                              | Maximum | 22              | 20                                                                                                                                                                                                                                                                                                                                                                                                                                                                                                                                                                                                                                                                                                                                                                                                                                                                                                                                                                                                                                                                                                                                                                                                                                                                                                                                                                                                                                                                                                                                                                                                                                                                                                                                                                                                                                                                                                                                                                                                                                                                                                                             | 50      | 10                                     |